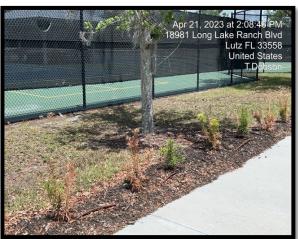

#### **Observations & Recommendations**

**Struggling Vegetation:** Most of the newly planted shrubs in the Wathervane islands declined beyond recovery, as well as the hedge by the playground and Tennis Courts. The Ligustrums in the center island facing the Foxtail entrance also need to be replaced. Full scale assessment of the irrigation is required.