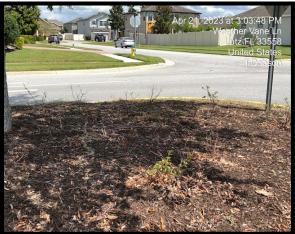

#### **Landscape Maintenance**

**Enhancement Project:** The new vegetation is still struggling throughout the community due to irrigation issues and the drought. An inventory of the struggling plant material was reported to RedTree, as well as a several requests for a full assessment of the irrigation. All plant material under warranty will be replaced once the irrigation is fully functional. To be noted, some areas with new enhancements are thriving.

#### **Observations & Recommendations**

**Struggling Vegetation:** Most of the newly planted shrubs in the Wathervane islands declined beyond recovery, as well as the hedge by the playground and Tennis Courts. The Ligustrums in the center island facing the Foxtail entrance also need to be replaced. Full scale assessment of the irrigation is required.