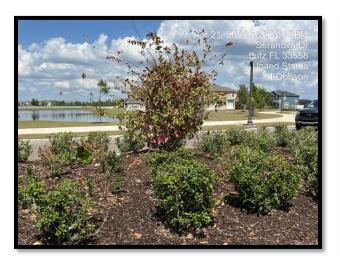

LONGUAKE RANCH

**Hedges / Shrubs:** The hedges and shrubs are healthy and shaped in accordance with the contractual agreement; however, there are a few one of shrubs that are declining rapidly which would suggest there may not be ample irrigation coverage.

#### **Observations & Recommendations**

**Struggling Vegetation:** Most of the newly planted shrubs in the Wathervane islands declined beyond recovery, as well as the hedge by the playground and Tennis Courts. The Ligustrums in the center island facing the Foxtail entrance also need to be replaced. Full scale assessment of the irrigation is required.